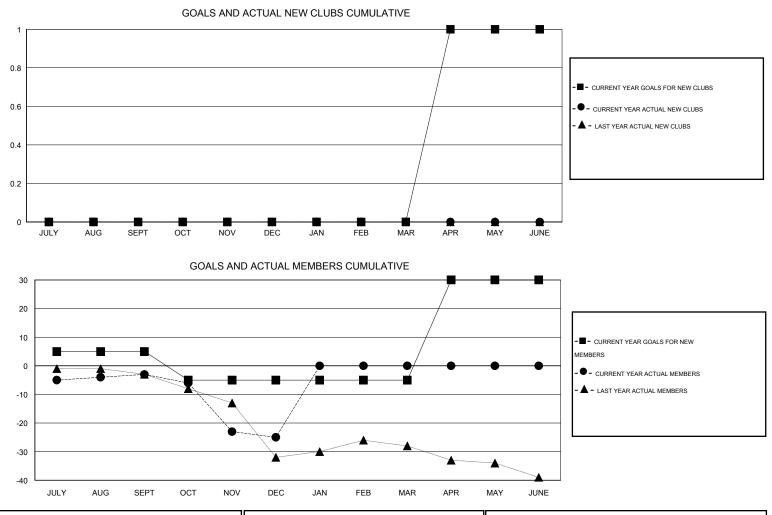

## Cindy Gregg GMT:

| GMT: Cindy G                                | iregg            |             | LOCATIO          | N PENNSYL        | VANIA                                       |                    |                                     |                    | GMT CA 1         |  |
|---------------------------------------------|------------------|-------------|------------------|------------------|---------------------------------------------|--------------------|-------------------------------------|--------------------|------------------|--|
|                                             |                  | Clubs       |                  |                  | Members                                     |                    |                                     |                    |                  |  |
| RESULTS FOR 2016-2017                       |                  |             |                  |                  | RESULTS FOR 2016-2017                       |                    |                                     |                    |                  |  |
| QUARTER                                     | NEW CLUB<br>GOAL | NEW CLUBS   | DROPPED<br>CLUBS | NET<br>GAIN/LOSS | QUARTER                                     | NEW MEMBER<br>GOAL | CHARTER AND<br>NEW MEMBERS<br>ADDED | DROPPED<br>MEMBERS | NET<br>GAIN/LOSS |  |
| JULY/AUG/SEPT<br>OCT/NOV/DEC<br>JAN/FEB/MAR | 0<br>0<br>0      | 0<br>0<br>0 | 0<br>0<br>0      | 0<br>0<br>0      | JULY/AUG/SEPT<br>OCT/NOV/DEC<br>JAN/FEB/MAR | 5<br>-10<br>0      | 8<br>10<br>0                        | 11<br>32<br>0      | -3<br>-22<br>0   |  |
| APR/MAY/JUNE                                | 1                | 0           | 0                | 0                | APR/MAY/JUNE                                | 35                 | 0                                   | 0                  | 0                |  |